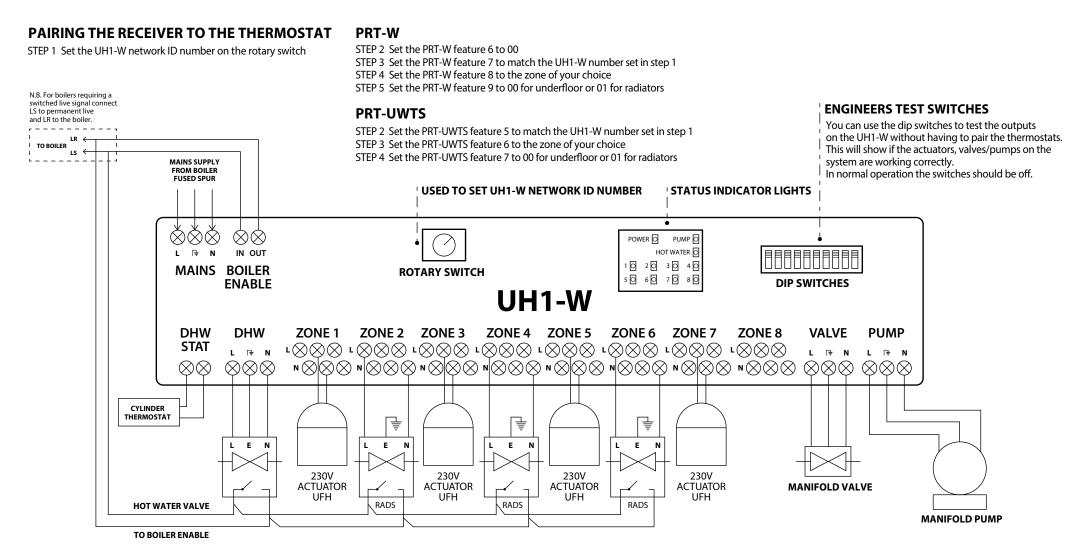

# heatmiser

Model: **UH1-W** 

UFH = UNDERFLOOR HEATING ZONE RADS = RADIATOR ZONE

N.B. RADIATOR ZONES DO NOT ENABLE THE BOILER UNLESS THE VALVES ARE WIRED AS SHOWN

This equipment should be installed by an appropriately qualified / registered electrician. Ensure all wiring is correct before applying power.

The warranty does not cover any damages caused by incorrect wiring and installation.

Wiring Centre Model: UH1-W