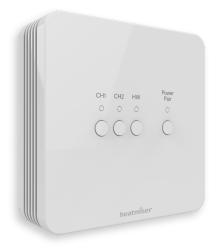

- Total control from anywhere using your smartphone.
- · Connection method: Data & WIFI Networks.
- Use your own WiFi router to connect to miniHub using our smartphone, tablet and desktop applications.
- Free App downloads and no subscription costs.



Multi-Locations

During the installation of the app, you are prompted to create an account on the Heatmiser Cloud Server after which multiple locations can be created. Logging into to your account from another device will present all of your Locations for quick and easy access.











## Product Dimensions (mm)

## 83.5

## Wiring Connections







Heatmiser UK Ltd 1 - 5 Hurstwood Court, Mercer Way, Shadsworth Business Park, Blackburn, Lancashire. BB1 2QU, England Registered in England: 3747773 tel. 01254 669090 fax. 01254 669091